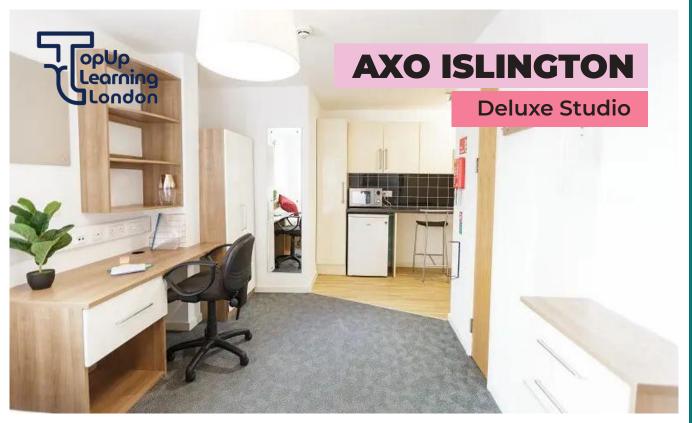

## **FACILITES**

AXO Islington offers single rooms with your own private bathroom, private ktichen, study area, large bed and plenty of storage space, and shared living areas - perfect for living with friends or meeting new people