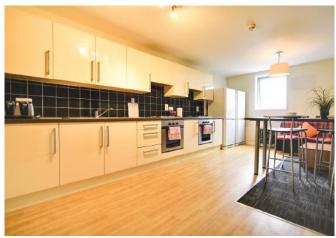

## **FACILITES**

AXO Islington offers single rooms with your own private bathroom, study area, large bed and plenty of storage space, and shared kitchen/living areas - perfect for living with friends or meeting new people