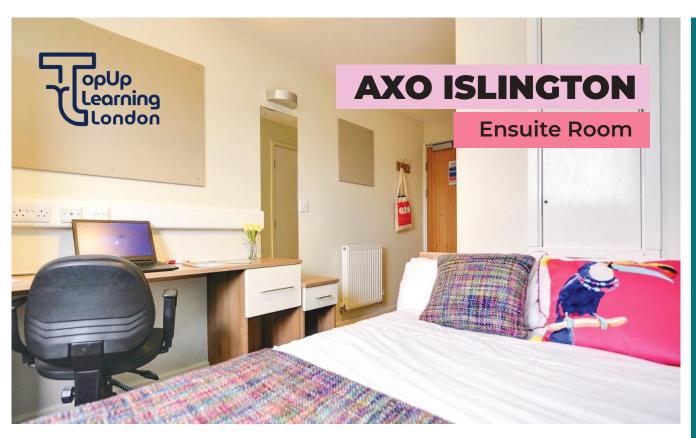

## **FACILITES**

AXO Islington offers single rooms with your own private bathroom, study area, large bed and plenty of storage space, and shared kitchen/living areas - perfect for living with friends or meeting new people

Bed linen provided

Free Internet