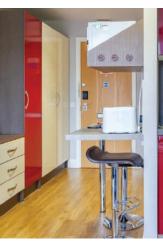

Our Bronze Studio is perfect for those who want to chill out in their own space! Measuring around 19m<sup>2</sup>, enjoy the comfort of your very own en suite bathroom and study area. Cook up a storm in your kitchenette and relax in your dining space after a long day. In terms of space, you get a big wardrobe in your studio, perfect for all your bits and bobs. All you need to do is sit back, relax, and have fun!

Zone 2 – Distance to school 5 minutes by walk Age – 18 and over

**Meal options** – Self-catering. Kitchen is equipped with hob, kettle and microware. A kitchen pack can be provided with additional charge. **Internet** – High speed internet, up to 1gbps\*