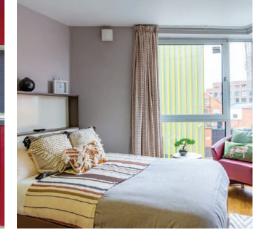

Our Bronze Studio is perfect for those who want to chill out in their own space! Measuring around 19m<sup>2</sup>, enjoy the comfort of your very own en suite bathroom and study area. Cook up a storm in your kitchenette and relax in your dining space after a long day. In terms of space, you get a big wardrobe in your studio, perfect for all your bits and bobs. All you need to do is sit back, relax, and have fun!