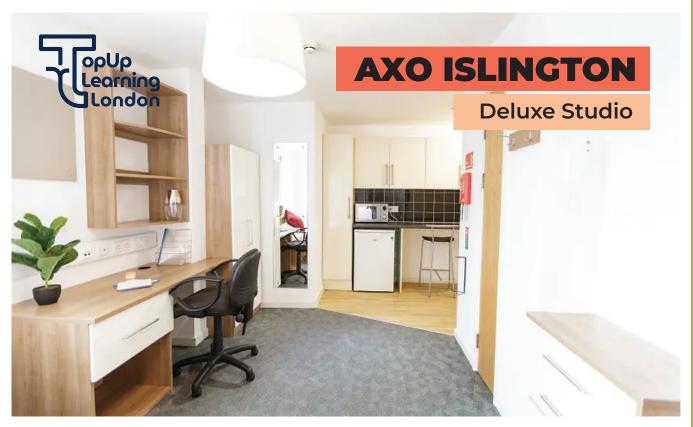

## **FACILITES**

AXO Islington offers single rooms with your own private bathroom, private ktichen, study area, large bed and plenty of storage space, and shared living areas - perfect for living with friends or meeting new people