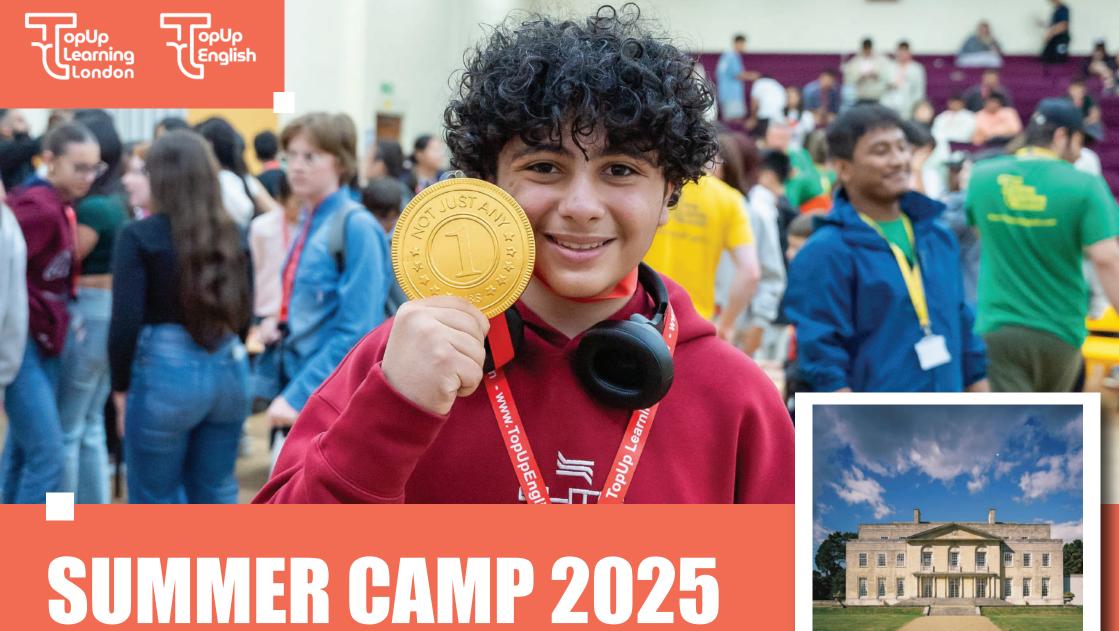

#### **COURSE DESCRIPTION:**

For juniors age 7–18 years, who want to experience a fun-packed summer practising the English they have learnt, explore a new location, and make friends from other countries. The course combines English tuition with a fun and varied programme of activities and excursions, allowing students to improve their English both in and out of the classroom. Classes cover grammar, vocabulary, reading, writing, listening and speaking.

#### What's Included:

- ► International Participants
- ► Maximum 15 students per class
- ► Native Level Speaking Teachers
- ▶ 15 days (14 nights)
- ▶ 5 Excursions & Visits every 2 weeks
- ► One half day local excursion per week
- ► Airport Transfer
- ▶ Break, Lunch and Dinner
- ▶ End of Course Certificate