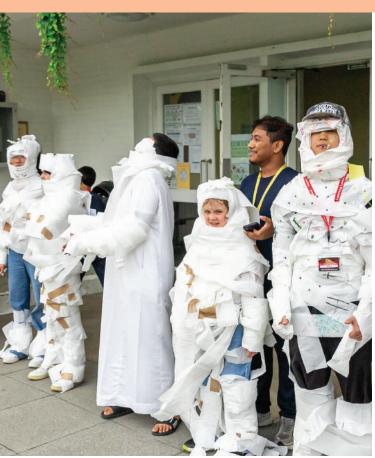

## **The Mummy Wrap**

An activity which focuses on original or creative design features, teamwork and communication