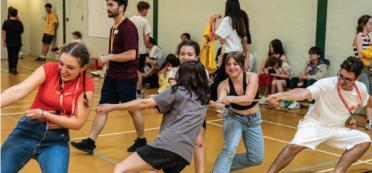

## **The Mummy Wrap**

An activity which focuses on original or creative design features, teamwork and communication